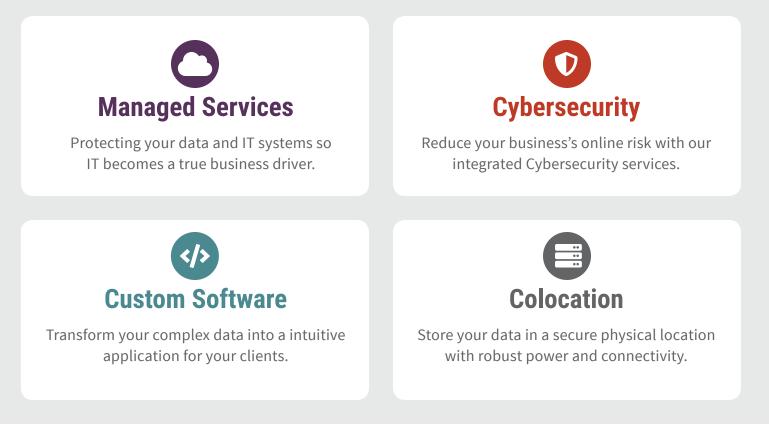

#### What does Mainstream do?

Mainstream Technologies currently has four main service categories:

۲

1.800.550.2052

www.mainstream-tech.com

it-our-services.indd 2

۲